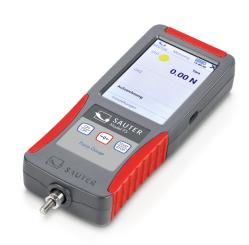

# KERN FS 4

Premium force gauge with connection possibility for up to 4 external load cells

| Category          |                     |
|-------------------|---------------------|
| Brand             | Sauter              |
| Product categoriy | Force measurement   |
| Product group     | Digital force gauge |
| Product family    | FS                  |

## KERN FS 4

Premium force gauge with connection possibility for up to 4 external load cells